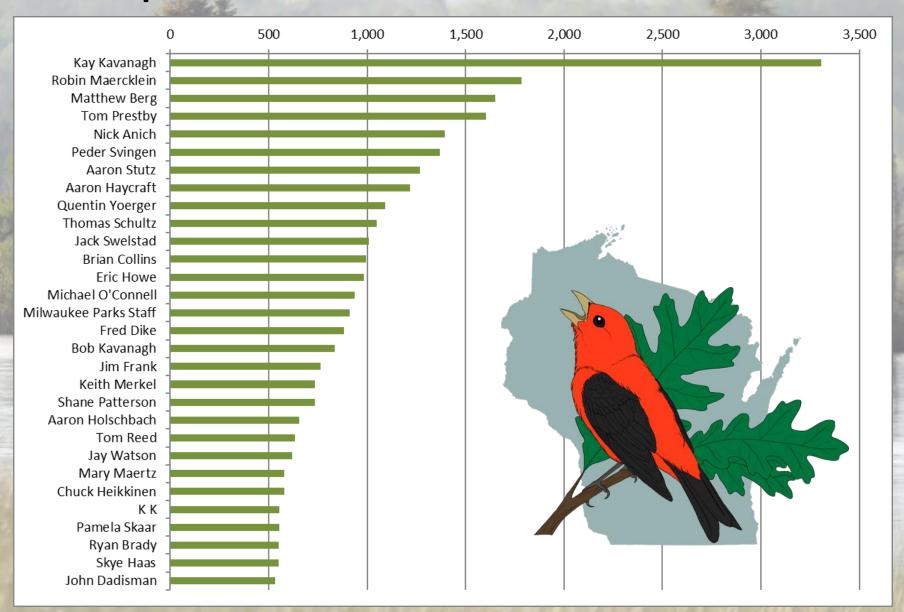

#### **Atlas Superstars**

\*Volunteers who completed 7+ blocks or 1000+ hrs (!)

| Name              | Completed<br>Blocks | Hours of Atlasing |
|-------------------|---------------------|-------------------|
| Jeff Baughman     | 10                  | 220               |
| Robert Domagalski | 6                   | 1005              |
| Jim Frank         | 13                  | 607               |
| James Hoefler     | 8                   | 386               |
| Kay Kavanagh      | 29                  | 1739              |
| Dennis Kirschbaum | 18                  | 369               |
| Jim Krakowski     | 10                  | 458               |
| Keith Merkel      | 11                  | 655               |
| Michael O'Connell | 7                   | 646               |
| Thomas Schultz    | 7                   | 818               |
| Aaron Stutz       | 9                   | 642               |
| Jack Swelstad     | 6                   | 1156              |
| Joel Trick        | 8                   | 240               |
| Quentin Yoerger   | 12                  | 501               |